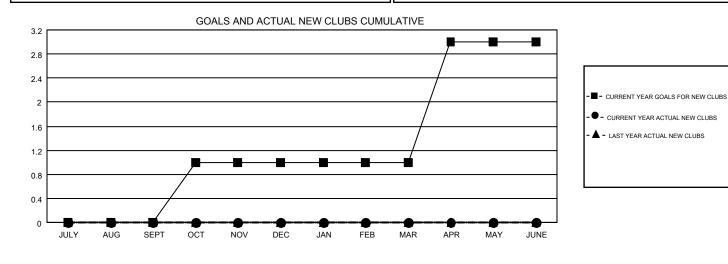

## GMT CA 1

| Clubs<br>RESULTS FOR 2019-2020 |   |   |   | Members<br>RESULTS FOR 2019-2020 |    |    |    |  |
|--------------------------------|---|---|---|----------------------------------|----|----|----|--|
|                                |   |   |   |                                  |    |    |    |  |
| JULY/AUG/SEPT                  | 0 | 0 | 0 | JULY/AUG/SEPT                    | 15 | 20 | 15 |  |
| OCT/NOV/DEC                    | 1 | 0 | 0 | OCT/NOV/DEC                      | 21 | 0  | 0  |  |
| JAN/FEB/MAR                    | 0 | 0 | 0 | JAN/FEB/MAR                      | 10 | 0  | 0  |  |
| APR/MAY/JUNE                   | 2 | 0 | 0 | APR/MAY/JUNE                     | 25 | 0  | 0  |  |