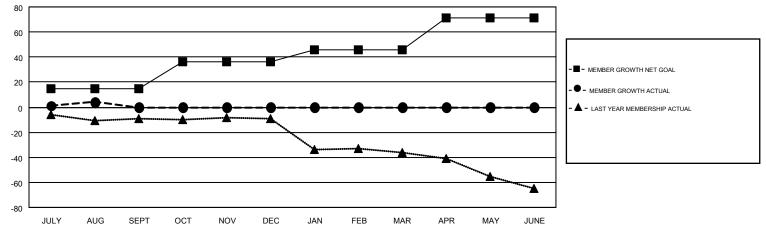

## GMT CA 1

| Clubs<br>RESULTS FOR 2019-2020 |   |   |   | Members<br>RESULTS FOR 2019-2020 |    |    |    |  |
|--------------------------------|---|---|---|----------------------------------|----|----|----|--|
|                                |   |   |   |                                  |    |    |    |  |
| JULY/AUG/SEPT                  | 0 | 0 | 0 | JULY/AUG/SEPT                    | 15 | 20 | 15 |  |
| OCT/NOV/DEC                    | 1 | 0 | 0 | OCT/NOV/DEC                      | 21 | 0  | 0  |  |
| JAN/FEB/MAR                    | 0 | 0 | 0 | JAN/FEB/MAR                      | 10 | 0  | 0  |  |
| APR/MAY/JUNE                   | 2 | 0 | 0 | APR/MAY/JUNE                     | 25 | 0  | 0  |  |